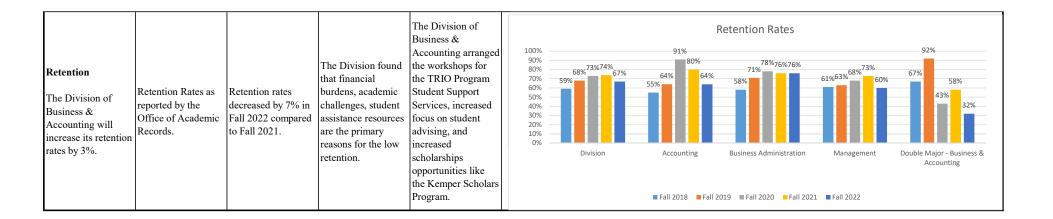

| Table 7.1 - Student Achievement                                                                                                         |                                                                                                                                                        |                                                                                                                                     |                                                                                                                                                                                                                                           |                                                                                                                                                                                                                       |                                                                                                                                                                                                                                                                                                                                                                                                                                                                                                                                                                                                                                                                                                                                                                                                                                                                                 |
|-----------------------------------------------------------------------------------------------------------------------------------------|--------------------------------------------------------------------------------------------------------------------------------------------------------|-------------------------------------------------------------------------------------------------------------------------------------|-------------------------------------------------------------------------------------------------------------------------------------------------------------------------------------------------------------------------------------------|-----------------------------------------------------------------------------------------------------------------------------------------------------------------------------------------------------------------------|---------------------------------------------------------------------------------------------------------------------------------------------------------------------------------------------------------------------------------------------------------------------------------------------------------------------------------------------------------------------------------------------------------------------------------------------------------------------------------------------------------------------------------------------------------------------------------------------------------------------------------------------------------------------------------------------------------------------------------------------------------------------------------------------------------------------------------------------------------------------------------|
| Performance<br><u>Measure</u> :<br>What is your<br>performance<br>measure?<br>What is your goal?<br>(The goal should be<br>measurable.) | What is your<br>measurement<br>instrument or<br>process? (indicate<br>length of cycle)                                                                 | <u>Current Results:</u><br>What are your<br>current results?                                                                        | <u>Analysis of Result</u> s:<br>What did you learn<br>from your results?                                                                                                                                                                  | Action Taken or<br>Improvement Made:<br>What did you<br>improve or what is<br>your next step?                                                                                                                         | Provide a graph or table of resulting trends (3-5 data points preferred)                                                                                                                                                                                                                                                                                                                                                                                                                                                                                                                                                                                                                                                                                                                                                                                                        |
| Enrollment<br>The Division of<br>Business &<br>Accounting will<br>increase its<br>enrollment numbers<br>by 3% each year.                | The number of<br>students declaring a<br>major within the<br>Division of Business<br>& Accounting as<br>reported by the<br>Academic Success<br>Center. | The declared majors<br>for the Division of<br>Business &<br>Accounting<br>increased by 4% in<br>Fall 2022 compared<br>to Fall 2021. | Enhanced recruiting<br>efforts increased<br>students' interests in<br>Business<br>Administration,<br>Accounting &<br>Management careers<br>and ultimately<br>declared those<br>majors within the<br>Division of Business<br>& Accounting. | Accounting<br>increased recruiting<br>efforts through<br>Articulation<br>agreements and<br>Open House events<br>for non-traditional                                                                                   | Enrollment<br>400<br>312 321 331 345<br>300<br>263<br>263<br>263<br>263<br>200<br>29 29 34 32 31<br>0<br>0<br>Division<br>Accounting<br>Fall 2018<br>Fall 2019<br>Fall 2020<br>Fall 2021<br>Fall 2021 |
| <b>Graduation</b><br>The Division of<br>Business &<br>Accounting will<br>increase its<br>graduation numbers<br>by 3% each year.         | Graduation numbers<br>as reported by the<br>Office of Academic<br>Records.                                                                             | Graduation numbers<br>decreased by 7% in<br>A.Y. 2022-2023<br>compared to A.Y.<br>2021-2022.                                        | of it by enrolling for<br>more credit hours<br>and graduate early.<br>In addition to<br>academic reasons,                                                                                                                                 | Accounting<br>reviewed its<br>graduation trends<br>and implemented pre-<br>semester reviews of<br>student paradigms,<br>enhanced academic<br>advising, and course<br>schedule based on<br>the needs of<br>anticipated | Number of Graduates                                                                                                                                                                                                                                                                                                                                                                                                                                                                                                                                                                                                                                                                                                                                                                                                                                                             |