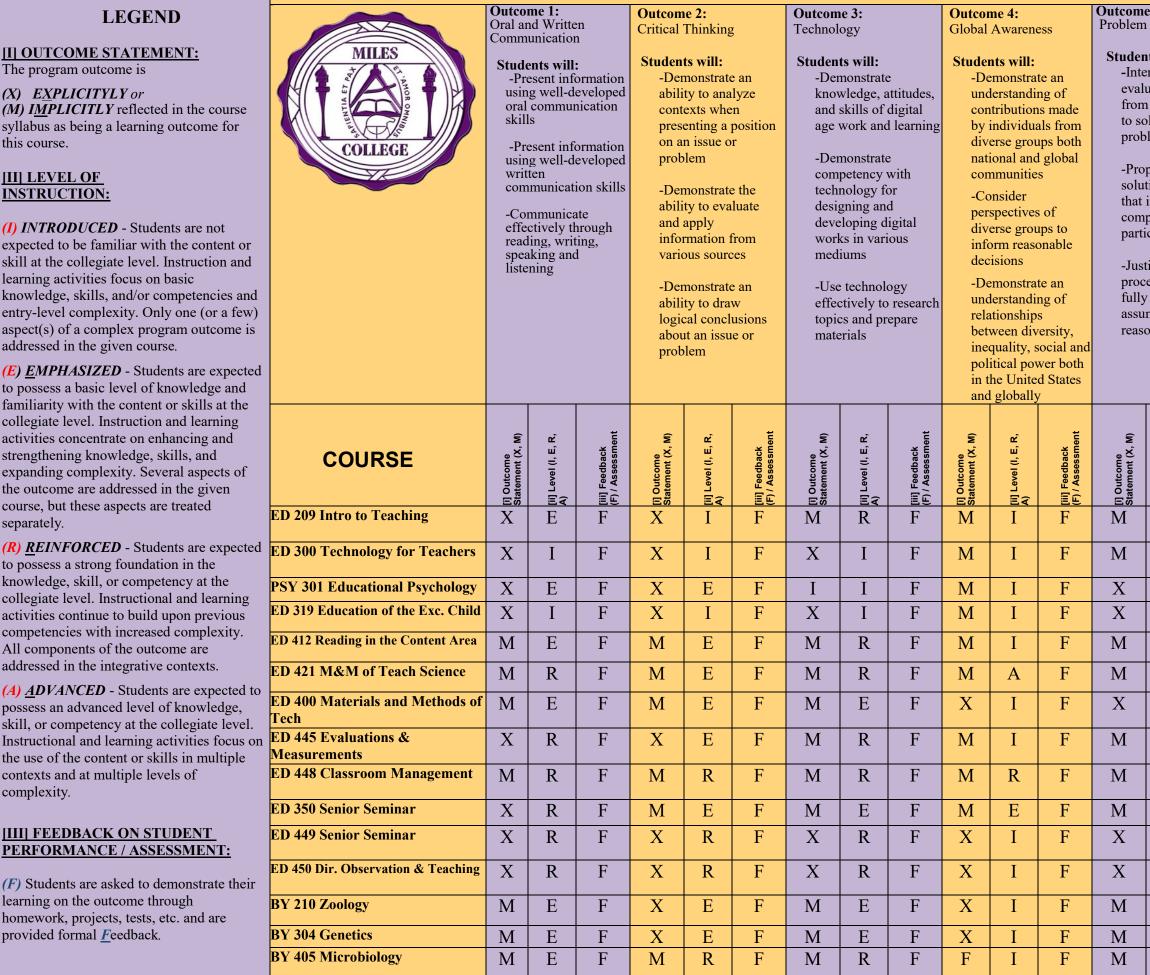

**[I] OUTCOME STATEMENT:** The program outcome is

(X) EXPLICITYLY or (M) IMPLICITLY reflected in the course syllabus as being a learning outcome for this course.

# **[II] LEVEL OF INSTRUCTION:**

(1) INTRODUCED - Students are not expected to be familiar with the content or skill at the collegiate level. Instruction and learning activities focus on basic knowledge, skills, and/or competencies and entry-level complexity. Only one (or a few) aspect(s) of a complex program outcome is addressed in the given course.

(E) <u>EMPHASIZED</u> - Students are expected to possess a basic level of knowledge and familiarity with the content or skills at the collegiate level. Instruction and learning activities concentrate on enhancing and strengthening knowledge, skills, and expanding complexity. Several aspects of the outcome are addressed in the given course, but these aspects are treated separately.

(R) REINFORCED - Students are expected to possess a strong foundation in the knowledge, skill, or competency at the collegiate level. Instructional and learning activities continue to build upon previous competencies with increased complexity. All components of the outcome are addressed in the integrative contexts.

(A) ADVANCED - Students are expected to possess an advanced level of knowledge, skill, or competency at the collegiate level. Instructional and learning activities focus on the use of the content or skills in multiple contexts and at multiple levels of complexity.

#### **[III] FEEDBACK ON STUDENT PERFORMANCE / ASSESSMENT:**

(F) Students are asked to demonstrate their learning on the outcome through homework, projects, tests, etc. and are provided formal *F*eedback.